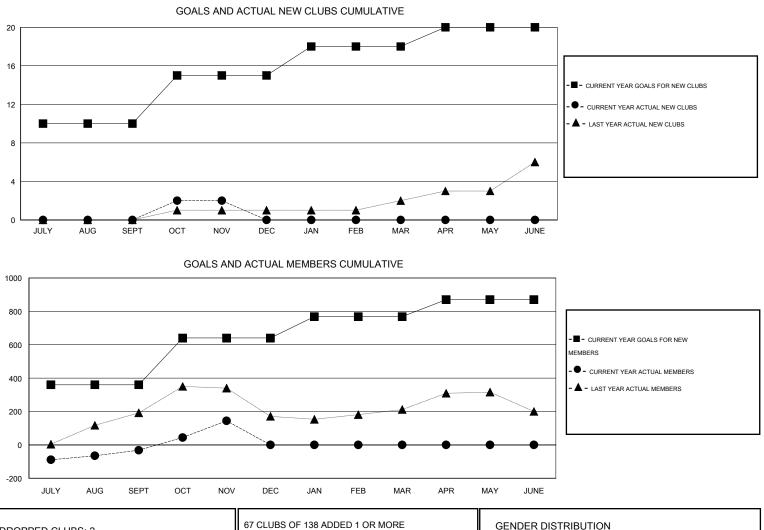

## **ER GURUNATHAN** GMT:

 $\mathsf{GMT} \; \mathsf{CA} \; \mathbf{6}$ Clubs Members RESULTS FOR 2015-2016 RESULTS FOR 2015-2016 NEW CLUB NEW CLUBS DROPPED NET NEW MEMBER CHARTER AND DROPPED NET QUARTER QUARTER GOAL CLUBS GAIN/LOSS GOAL NEW MEMBERS MEMBERS GAIN/LOSS ADDED 10 0 2 -2 360 262 294 -32 JULY/AUG/SEPT JULY/AUG/SEPT 2 225 2 5 0 280 49 176 OCT/NOV/DEC OCT/NOV/DEC 3 0 0 0 128 0 0 0 JAN/FEB/MAR JAN/FEB/MAR 2 0 0 0 102 0 0 0 APR/MAY/JUNE APR/MAY/JUNE